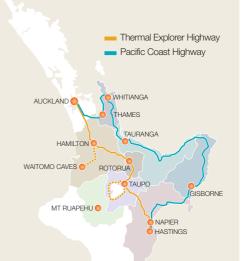

### Great New Zealand Touring Route

The Great New Zealand Touring Route (GNZTR) gives you the chance to experience the very best of the North Island while following two well-established themed touring routes: Pacific Coast Highway and Thermal Explorer Highway.

Your experience starts the moment you leave Auckland and you have the option of following the coast along the unspoilt coastline of the Coromandel, Bay of Plenty and Hawke's Bay then back inland to Lake Taupo, Rotorua and Waikato through to Auckland.

### Pacific Coast Highway

The Pacific Coast Highway follows the North Island's spectacular East Coast. Linking the Coromandel, Bay of Plenty, Whakatane and Eastland with Auckland in the north and Hawke's Bay in the south, the Pacific Coast Highway travels through a unique region where the land and sea intermingle. Enjoy a part of New Zealand that draws people all-year round not only to enjoy the beaches, native bush and rain forests but the abundance of activities, unforgettable scenery and friendly faces along the way!