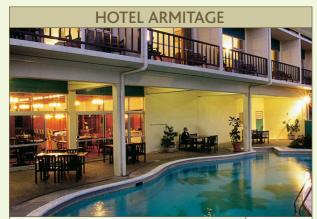

|          |                                       | 16         |

### Venue Capacity Index





Address 9 Willow Street, Tauranga

**Telephone** +64 7 578 9119 **Facsimile** +64 7 577 9198

Email info@hotelarmitage.co.nz
Website www.Armitage.NZ-hotels.com



Only five minutes walk to the heart of the city. Hotel Armitage has a heated swimming pool, spa, inhouse bar/restaurant and free parking. All rooms have Sky TV, mini bars and 24-hour room service. Some rooms now available with spa baths and wireless internet hotspots.

We have 3 large conference rooms to meet your requirements. Our location makes us easily accessible to the CBD, beaches, golf clubs and every thing else that Tauranga has to offer. It's the ideal location for your next conference.

You'll always receive a warm welcome at the Hotel Armitage.

| •                       |        |            |       |         | _