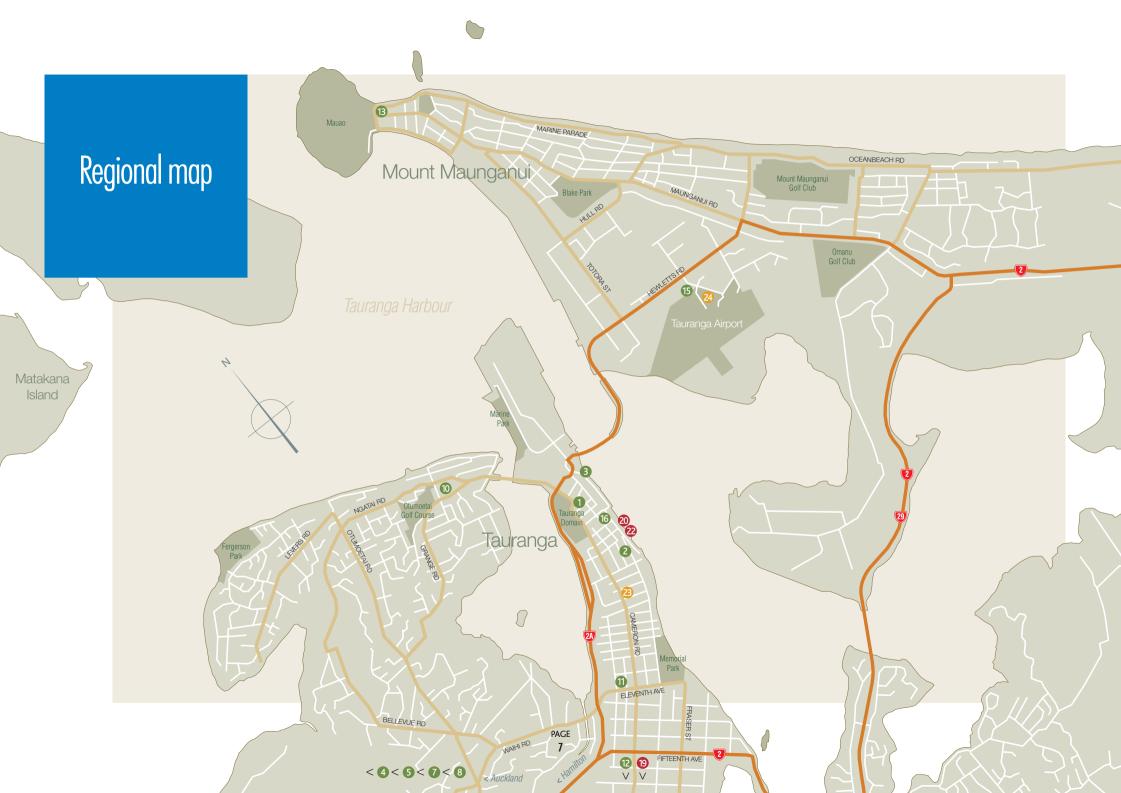

eart of the Bay of Plenty is an array and abundance of land with fertile soils, native bush, farmlands and rocky terrain. The diverse geography of the region creates a natural playground for visitors who can climb mountain ranges, visit historic sites, hit the bush, go mountain biking or experience the thrills of a land yacht.

The region's fertile soils and warm climate help produce some of the country's finest fresh fruit and produce which chefs create into delectable dishes. Over 80% of the country's kiwifruit is grown in Te Puke - the kiwifruit capital of the world. The late summers and abundance of sunshine help create award-winning wines to complement any event or simply a long day of hard work; our rich earth creates an abundance of opportunities for all!

### Why choose the 'Bay'





|                                  |   | \ \&                                    |            |           |     |